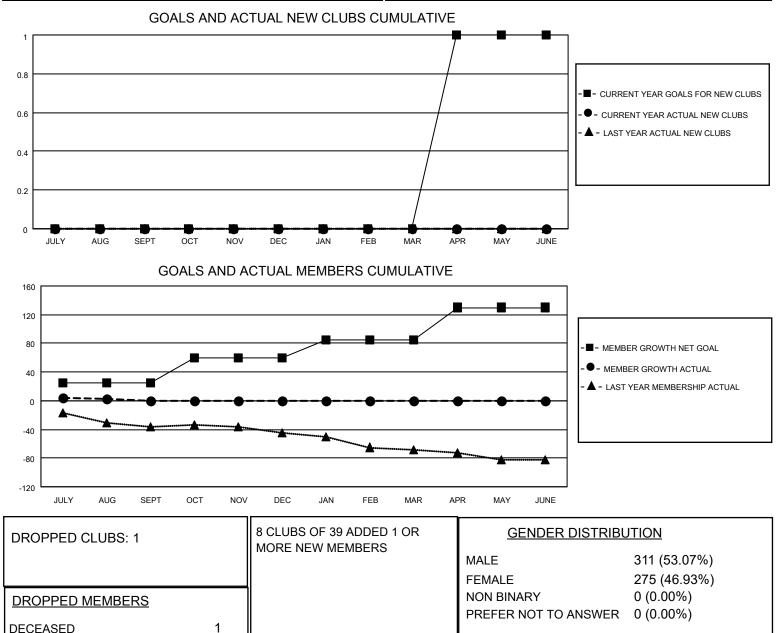

## LOCATION AUSTRALIA

District 201W1

Results as of: 8/31/2021

| Clubs                 |               |           |               | Members               |                       |                         |                                                    |
|-----------------------|---------------|-----------|---------------|-----------------------|-----------------------|-------------------------|----------------------------------------------------|
| RESULTS FOR 2021-2022 |               |           |               | RESULTS FOR 2021-2022 |                       |                         |                                                    |
| QUARTER               | NEW CLUB GOAL | NEW CLUBS | DROPPED CLUBS | QUARTER MEMB          | ER GROWTH NET<br>GOAL | MEMBER GROWTH<br>ACTUAL | DROPPED<br>MEMBERS ACTUAL<br>(including transfers) |
| JULY/AUG/SEPT         | 0             | 0         | 1             | JULY/AUG/SEPT         | 25                    | 13                      | 9                                                  |
| OCT/NOV/DEC           | 0             | 0         | 0             | OCT/NOV/DEC           | 35                    | 0                       | 0                                                  |
| JAN/FEB/MAR           | 0             | 0         | 0             | JAN/FEB/MAR           | 25                    | 0                       | 0                                                  |
| APR/MAY/JUNE          | 1             | 0         | 0             | APR/MAY/JUNE          | 45                    | 0                       | 0                                                  |